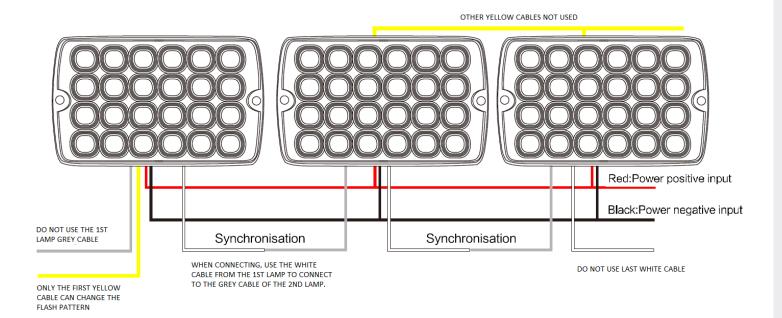

#### **WIRING AND USAGE**

RED = +VE

BLACK = -VE

YELLOW = Flash Pattern Select. Touch the YELLOW wire to the red wire momentarily to cycle through the flash patterns.

WHITE / GREY = SYNC / Asynchronous (see wiring below)