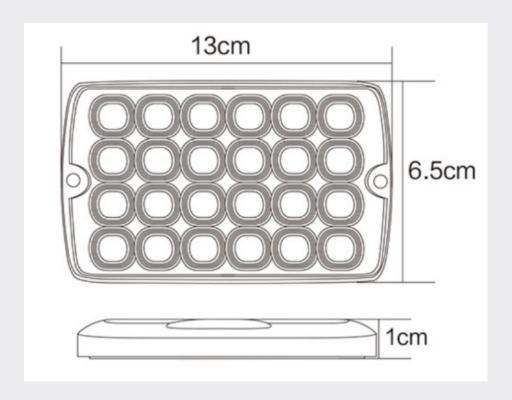

|  |
| Voltage               | 12/24V                           |  |
| Max Current           | 1.55A at 12VDC                   |  |
| Number of LED's       | 24                               |  |
| LED Power             | 24W                              |  |
| Lens                  | Polycarbonate                    |  |
| Housing               | Alluminium                       |  |
| Weight                | 0.085Kg                          |  |
| Dimensions            | Please see diagram below         |  |
| IP Rating             | IP67                             |  |
| Flash Patterns        | 19                               |  |
| Operating Temperature | -40°C to +60°C                   |  |
| Compliance            | E Marked ECE R65, ECE R10.05 EMC |  |

# **TECHNICAL DRAWING**