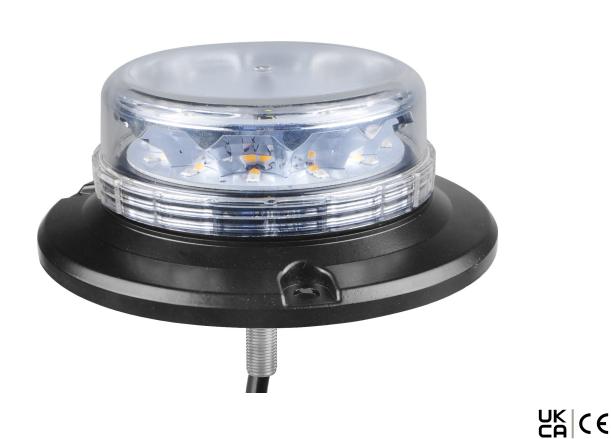

## 0-445-41 - Dual Colour Beacon with Single Bolt Base

Durite LED Dual Colour Amber Green Warning Beacon with Single Bolt Base. Voltage:10-30V. 3 Flash Patterns Single, Double and Rotating Flash. LEDs. IP65. Fly lead 40cm. UKCA CE, E Marked R10 EMC.

Operation Note: to change flash pattern remove the lens. Press pattern button for 1 second for next flashing pattern. Press pattern button for 2 seconds to switch light colors and 2 colour alternate flashing mode.