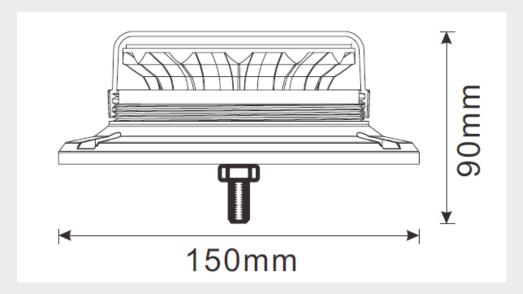

---------------------------|
| Voltage               | 10-30VDC                          |
| LED's                 | 12PCS*3W SMD3535 LED              |
| Power                 | 20W                               |
| Current Draw          | 1.6A at 12VDC, 0.8A at 24VDC      |
| Flash Patterns        | Single, Double and Rotating Flash |
| IP Rating             | IP65                              |
| Material Construction | PC Lens, Aluminium Housing        |
| Weight                | 0.550Kg                           |
| Dimensions            | Please see below                  |
| OperatingTemperature  | -30°C to +50°C                    |
| StorageTemperature    | -30°C to +50°C                    |
| Certificate           | UKCA, CE, E Mark R10 EMC,         |

## **TECHNICAL DRAWING**