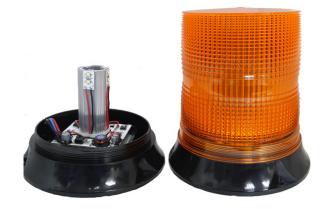

#### Part No. 0-445-95

Durite's Large LED 24W (8\*3W LED's) beacon. 10-30VDC with polycarbonate amber lens and 3 bolt fixing. 15 Flash Patterns. 16.3cm base diameter x 16.76cm height Lens size: 14cm diameter x 13.9cm height Spare Lens Available with part number 0-445-94

#### Additional Information

The beacon is supplied with 350mm flying leads, 3 fixing bolts, nuts and washers and a foam base matt.

+ve = Red Wire -ve = Black Wire Flash Pattern Select = Blue Wire