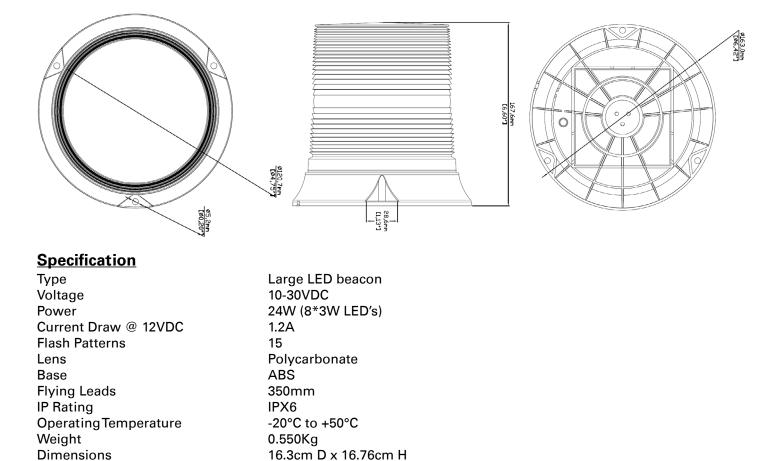

#### Part No. 0-445-95

Durite's Large LED 24W (8\*3W LED's) beacon. 10-30VDC with polycarbonate amber lens and 3 bolt fixing. 15 Flash Patterns. 16.3cm base diameter x 16.76cm height Lens size: 14cm diameter x 13.9cm height Spare Lens Available with part number 0-445-94

#### Technical Drawing (not to scale)

The information contained in this document is correct to the best of our knowledge at the time of printing. However, specifications may change at any time without notice.