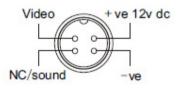

Male Screw Plug

| Type1/3" (6 mm) Colorful CMOS Aptina AR0130 |                              |             |                     |
|---------------------------------------------|------------------------------|-------------|---------------------|
| Voltage                                     |                              |             |                     |
| Resolution                                  | Analog HD 1280 (H) × 960 (V) | Female Scr  | ew Plua             |
| Sensitivty                                  | 0.1LUX                       |             | 0                   |
| S/N Ratio                                   | 48dB                         |             |                     |
| Current Draw                                | 250mA                        | 1           | Videe               |
| Electronic Shutter                          |                              | + ve 12v dc | Video               |
| Lens                                        |                              |             |                     |
| View Angle                                  |                              |             |                     |
| Video Output                                | 1 Vpp, 75 Ohm                |             | > <del>////</del> _ |
| IP Rating                                   | IP68                         |             |                     |
| Auto Gain Control                           |                              | -ve         | NC/sound            |
| Microphone                                  |                              | 10          |                     |
| Weight                                      |                              |             |                     |
| Dimensions                                  |                              |             |                     |
| Operating Temperature                       |                              |             |                     |
| StorageTemp                                 |                              |             |                     |
| Certi cates                                 | E Marked                     |             |                     |