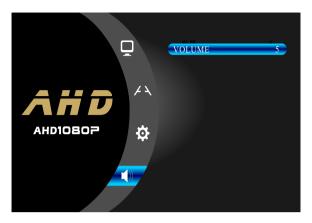

## MENU OPERATION

Volume: press"+"/"-" button to select up and down parameter setting

Reverse Guide Line: Reversing guide- on/off to select the parking guide line, default off

Reversing delay -default 2 second , select the option 1-10 second for setting