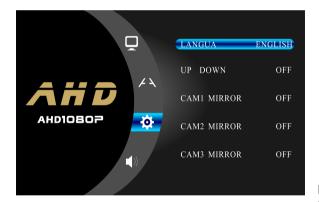

Main menu : Brightness/ Contrast /Saturation/ Auto Brightness/Reset setting.Press "AV " button to select up and down .

System : Language/ Picture UP and DOWN / CAM1,CAM2,CAM3 mirror image setting

**NOTE:** after finishing the setting , press the "M" button to return main menu , the setting will be saved automatically .