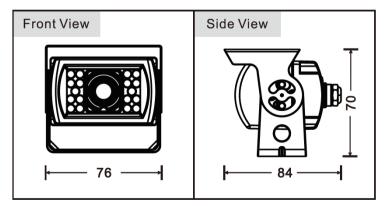

System"/"Volume" setting menu,press "AV " button to select up and down, press "+"/"-"button to increase and decrease the parameter.



Main menu : Brightness/ Contrast /Saturation/ Auto Brightness/Reset setting.Press "AV " button to select up and down .



System : Language/ Picture UP and DOWN / CAM1,CAM2,CAM3 mirror image setting

**NOTE:** after finishing the setting , press the "M" button to return main menu , the setting will be saved automatically .

## MENU OPERATION





Volume: press"+"/"-" button to select up and down parameter setting

Reverse Guide Line: Reversing guide- on/off to select the parking guide line, default off

Reversing delay -default 2 second , select the option 1-10 second for setting

#### WIRING DIAGRAM



960P AHD CAMERA



## **CAMERA DIMENSIONAL DRAWING**



#### **SPECIFICATION**

| ProductType<br>Voltage<br>Size. | .12/24VDC<br>.7 Inch  |
|---------------------------------|-----------------------|
| Resolution                      |                       |
| TV System                       |                       |
| Power                           | 5W                    |
| Contrast                        | 500:1                 |
| Response Time                   | .20ms                 |
| Connector type                  | .4 PIN aviation       |
| Recerse Polarity                | .Yes                  |
| Audio                           | .Yes                  |
| Operating Temp                  | -20°C~60°C,RH90% MAX  |
| StorageTemp                     | -30°C~70°C,RH90% MAX  |
| Weight                          | .0.44KG