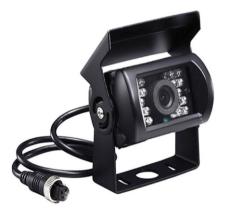

Male Screw Plug

| Type1/3" (6 mm) Colorful CMOS Aptina AR0130 |                              |             |                     |
|---------------------------------------------|------------------------------|-------------|---------------------|
| Voltage                                     |                              |             |                     |
| Resolution                                  | Analog HD 1280 (H) × 960 (V) | Female Scr  | ew Plua             |
| Sensitivty                                  | 0.1LUX                       |             | 0                   |
| S/N Ratio                                   | 48dB                         |             |                     |
| Current Draw                                | 250mA                        | 1           | Videe               |
| Electronic Shutter                          |                              | + ve 12v dc | Video               |
| Lens                                        |                              |             |                     |
| View Angle                                  |                              |             |                     |
| Video Output                                | 1 Vpp, 75 Ohm                |             | > <del>////</del> _ |
| IP Rating                                   | IP68                         |             |                     |
| Auto Gain Control                           |                              | -ve         | NC/sound            |
| Microphone                                  |                              | 10          |                     |
| Weight                                      |                              |             |                     |
| Dimensions                                  |                              |             |                     |
| Operating Temperature                       |                              |             |                     |
| StorageTemp                                 |                              |             |                     |
| Certi cates                                 | E Marked                     |             |                     |