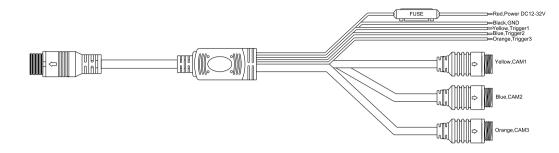

enu button, the screen will show"Display"/"Guide Line"/"System"/"Volume" setting menu,press "AV " button to select up and down, press "+"/"-"button to increase and decrease the parameter.



Main menu : Brightness/ Contrast /Saturation/ Auto Brightness/Reset setting.Press "AV " button to select up and down .



System : Language/ Picture UP and DOWN / CAM1,CAM2,CAM3 mirror image setting

**NOTE:** after finishing the setting , press the "M" button to return main menu , the setting will be saved automatically .

## MENU OPERATION





Volume: press"+"/"-" button to select up and down parameter setting

Reverse Guide Line: Reversing guide- on/off to select the parking guide line, default off

Reversing delay -default 2 second , select the option 1-10 second for setting

#### WIRING DIAGRAM



960P AHD CAMERA



## **CAMERA DIMENSIONAL DRAWING**



#### **SPECIFICATION**

| ProductType<br>Voltage<br>Size. | .12/24VDC<br>.7 Inch  |
|---------------------------------|-----------------------|
| Resolution                      |                       |
| TV System                       |                       |
| Power                           | 5W                    |
| Contrast                        | 500:1                 |
| Response Time                   | .20ms                 |
| Connector type                  | .4 PIN aviation       |
| Recerse Polarity                | .Yes                  |
| Audio                           | .Yes                  |
| Operating Temp                  | -20°C~60°C,RH90% MAX  |
| StorageTemp                     | -30°C~70°C,RH90% MAX