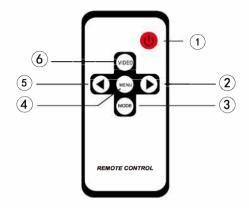

# **Remote Control Instruction :**

## **REMOTE INSTRUCTION**

- 1 Power on
- (2) Up selection
- (3) Mode selection
- (4) Menu
- 5 Down selection
- 6 Video selection