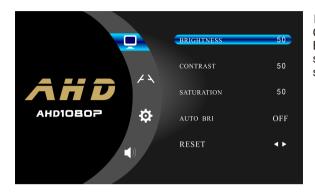

#### MENU OPERATION

Press "M" menu button, the screen will show"Display"/"Guide Line"/"System"/"Volume" setting menu,press "AV " button to select up and down, press "+"/"-"button to increase and decrease the parameter.

Main menu : Brightness/ Contrast /Saturation/ Auto Brightness/Reset setting.Press "AV " button to select up and down .

System : Language/ Picture UP and DOWN / CAM1,CAM2,CAM3 mirror image setting

**NOTE:** after finishing the setting , press the "M" button to return main menu , the setting will be saved automatically .