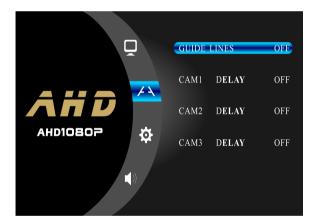

## MENU OPERATION

Volume: press"+"/"-" button to select up and down parameter setting

Reverse Guide Line: Reversing guide- on/off to select the parking guide line, default off

Reversing delay -default 2 second , select the option 1-10 second for setting