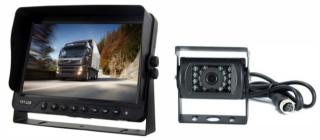

# 7" COLOUR AHD CCTV Kit with 3 Channel Input 12-24VDC Part 0-776-72 WARNINGS

Before using this unit please read these instructions carefully. Take special care to follow the warnings indicated on the unit itself as well as the safety suggestions listed below. Keep these instructions for future reference