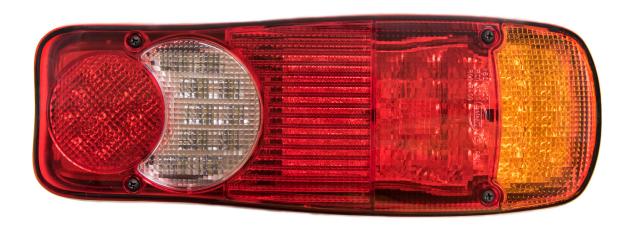

# 0-071-10 - 6 Function LED Rear Combination Lamp Universal Fit L/R

Durite's LED 6 Function Rear Combination Lamp:

- Surface Mount
- Multi-voltage alternative for mixed fleet applications
- Highly durable polycarbonate lens, built to withstand the tough working conditions of any commercial vehicle

### **TECHNICAL SPECIFICATIONS**

| Туре                  | LED 6 Function Rear Combo Lamp - Universal Fit L/R  |
|-----------------------|-----------------------------------------------------|
| Voltage               | 10-30VDC                                            |
| Functions             | STOP /TAIL / DI / REVERSE / FOG / REFLECTOR         |
| Current Draw at 12VDC | Stop 0.125A Tail 0.04A DI 0.125A RE 0.13A FOG 0.21A |
| Power                 | Stop 1.5W/Tail 0.5W/DI 1.5W/ RE 2W / FOG 2.5W       |
| IP Rating             | IP67                                                |
| Material Construction | ABS, PMMA, PC Lens                                  |
| Weight                | 1.040Kg                                             |
| Dimensions            | See below diagram                                   |
| Operating Temperature | -40° ~ 85°C                                         |
| Fly Lead              | 500mm                                               |
| Certificate           | CE, ECE E Mark                                      |