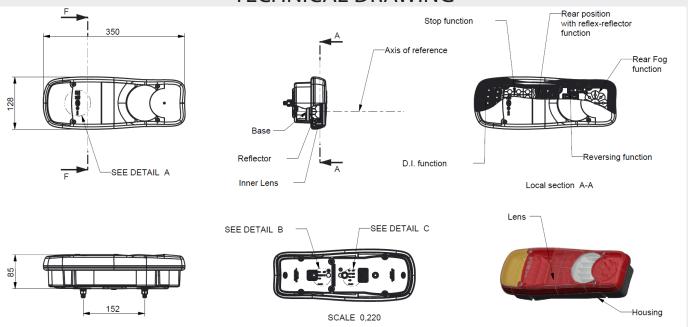

### **TECHNICAL DRAWING**

### **TECHNICAL SPECIFICATIONS**

| Туре                  | LED 6 Function Rear Combo Lamp - Universal Fit L/R  |
|-----------------------|-----------------------------------------------------|
| Voltage               | 10-30VDC                                            |
| Functions             | STOP /TAIL / DI / REVERSE / FOG / REFLECTOR         |
| Current Draw at 12VDC | Stop 0.125A Tail 0.04A DI 0.125A RE 0.13A FOG 0.21A |
| Power                 | Stop 1.5W/Tail 0.5W/DI 1.5W/ RE 2W / FOG 2.5W       |
| IP Rating             | IP67                                                |
| Material Construction | ABS, PMMA, PC Lens                                  |
| Weight                | 1.040Kg                                             |
| Dimensions            | See below diagram                                   |
| Operating Temperature | -40° ~ 85°C                                         |
| Fly Lead              | 500mm                                               |
| Certificate           | CE, ECE E Mark                                      |