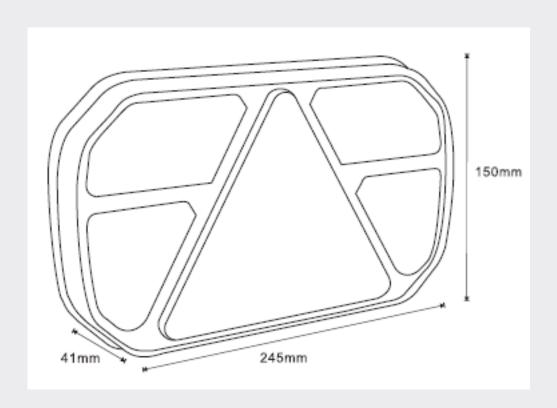

## **TECHNICAL DRAWING**

#### **TECHNICAL SPECIFICATIONS**

| Type                  | LEDTrailer Light - STOP/TAIL/DI/REG/FOG/REVERSE/<br>REFLECTOR                |
|-----------------------|------------------------------------------------------------------------------|
| Voltage               | 10-30VDC                                                                     |
| Current               | DI 0.05A, TAIL/REG 0.09A, STOP 0.19A, FOG 0.18A, RE-<br>VERSE 0.08A at 12VDC |
| Material Construction | PC                                                                           |
| Weight                | 0.480Kg                                                                      |
| Dimensions            | Please see diagram below                                                     |
| IP Rating             | IP65                                                                         |
| Operating Temperature | -20°C ~ +50°C                                                                |
| Compliance            | E Marked ECE R4, R6, R7, R23, R38, ECE R10.05 EMC                            |