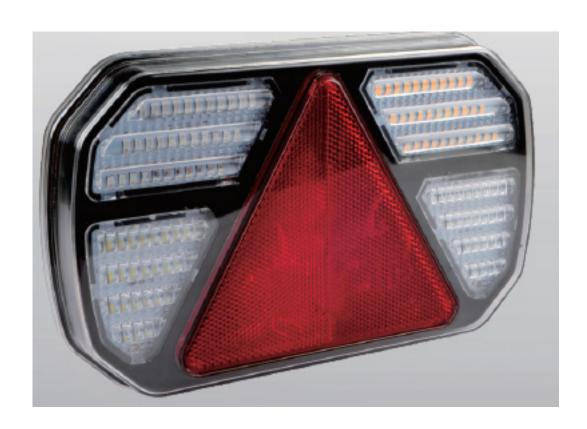

# 0-071-20 - LED Trailer Light with Progressive DI. 12/24VDC - RH

Durite LED Trailer Light RH Side - Position Light, Brake Light, Direction Indication, License Plate Light, Fog. IP65. Screw Mounted. 30cm Fly Leads. E Marked R4 (REG), R6 (DI), R7 (TAIL/STOP), R23 (REVERSE). R38 (FOG). R10.05 (EMC).

#### Additional Information:

RED = STOP

WHITE=-VE

YELLOW = DI

BLUE = REVERSE

GREEN = FOG

BLACK = TAIL / REGISTRATION