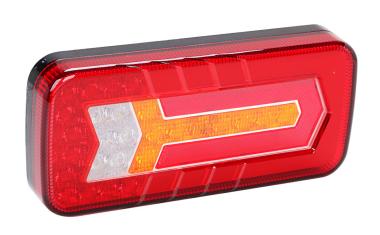

# 0-071-55 - 5 Function LED Rear Combination Lamp Universal Fit L/R

Durite's LED 5 Function Rear Combination Lamp:

#### STOP/TAIL/DI/REVERSE/REFLEX

- Surface Mount
- Multi-voltage alternative for mixed fleet applications
- Highly durable polycarbonate lens, built to withstand the tough working conditions of any commercial vehicle