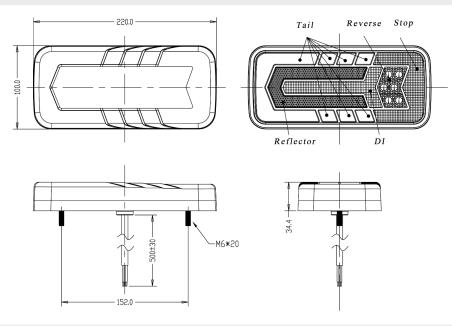

# **TECHNICAL SPECIFICATIONS**

| Туре                  | LED 5 Function Rear Combo Lamp - Universal Fit L/R |
|-----------------------|----------------------------------------------------|
| Voltage               | 10-30VDC                                           |
| Functions             | STOP /TAIL / DI / REVERSE / REFLECTOR              |
| Current Draw at 12VDC | Stop 0.15A, Tail 0.18A, DI 0.23A, RE 0.2A          |
| Power                 | Stop 1.8W, Tail 2.1W, DI 2.8W, RE 2.5W             |
| IP Rating             | IP67                                               |
| Material Construction | ABS, PC Lens                                       |
| Weight                | 0.650Kg                                            |
| Dimensions            | See below diagram                                  |
| Operating Temperature | -40°C ~ 60°C                                       |
| Fly Lead              | 500mm                                              |
| Certificate           | CE, ECE E Mark                                     |

# **TECHNICAL DRAWING**

### **Additional Information:**

Wire Colours:

Red = Stop

Green = Tail

Yellow = Direction Indicator

White = Reverse

Black = GND