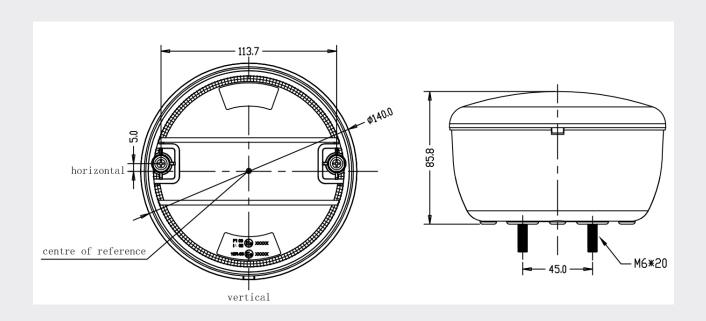

# **TECHNICAL DRAWING**

# **TECHNICAL SPECIFICATIONS**

| Туре                  | 140mm Stop/Tail/DI Round Lamp                                   |
|-----------------------|-----------------------------------------------------------------|
| Voltage               | 10-30VDC                                                        |
| Power                 | Stop 2.2W, Tail 2.9W, DI 2.4W                                   |
| Current Draw          | Stop 0.16A, Tail 0.22, DI 0.18A at 12V, 0.08A/0.11A/0.09 at 24V |
| IP Rating             | IP67                                                            |
| Material Construction | ABS housing, PMMA Lens                                          |
| Weight                | 0.500Kg                                                         |
| Dimensions            | Please see below                                                |
| Operating Temperature | -40°C ~ +60°C                                                   |
| StorageTemperature    | -40°C ~ +60°C                                                   |
| Certificate           | CE, E Mark R6 DI, R7 Stop/Tail, R10 EMC                         |