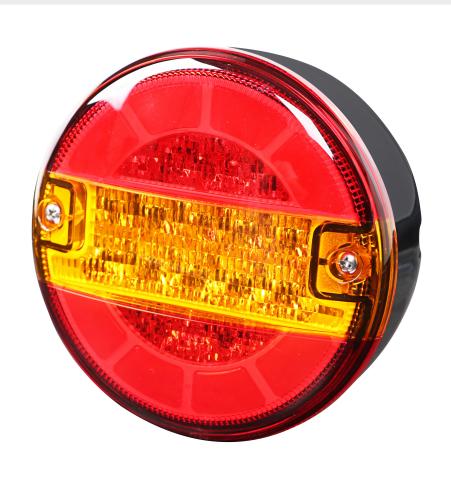

# 0-097-50 - 140mm Stop/Tail/DI Round Lamp - 10-30VDC

Durite 140mm Stop/Tail/DI Round Lamp. 10-30VDC. IP67. Fly Lead 200mm. Material: ABS housing PMMA lens. E Marked R148 Stop/Tail/DI,R10 EMC

#### Additional Information

Wire Colours:

RED = STOP

BLUE = TAIL

YELLOW = DI

BLACK = Earth -VE

# **TECHNICAL SPECIFICATIONS**

| Туре                  | 140mm Stop/Tail/DI Round Lamp                                   |
|-----------------------|-----------------------------------------------------------------|
| Voltage               | 10-30VDC                                                        |
| Power                 | Stop 2.2W, Tail 2.9W, DI 2.4W                                   |
| Current Draw          | Stop 0.16A, Tail 0.22, DI 0.18A at 12V, 0.08A/0.11A/0.09 at 24V |
| IP Rating             | IP67                                                            |
| Material Construction | ABS housing, PMMA Lens                                          |
| Weight                | 0.500Kg                                                         |
| Dimensions            | Please see below                                                |
| Operating Temperature | -40°C ~ +60°C                                                   |
| StorageTemperature    | -40°C ~ +60°C                                                   |
| Certificate           | CE, E Mark R6 DI, R7 Stop/Tail, R10 EMC                         |