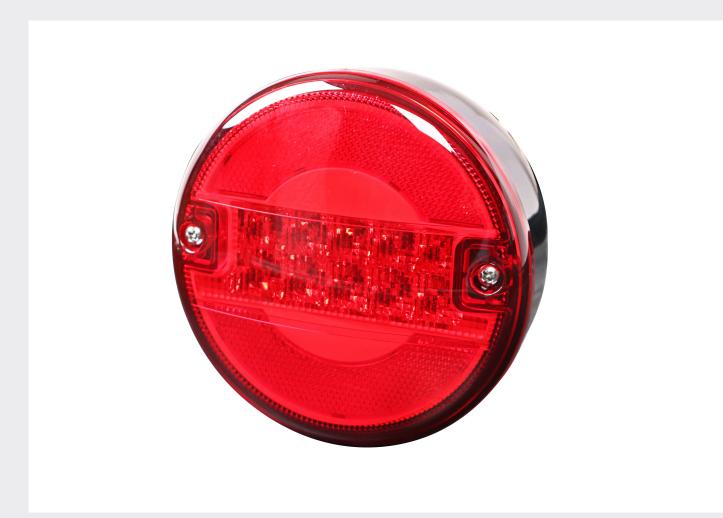

# 0-097-52 - 140mm Rear Fog / Reflex Round Lamp - 10-30VDC

Durite 140mm Rear Fog / Reflex Round Lamp. 10-30VDC. IP67. Fly Lead 200mm. Material: ABS housing PMMA lens. E Marked R150 Reflex, R148 Fog, R10 EMC.

**Additional Information** 

Wire Colours:

RED = FOG BLACK = Earth -VE