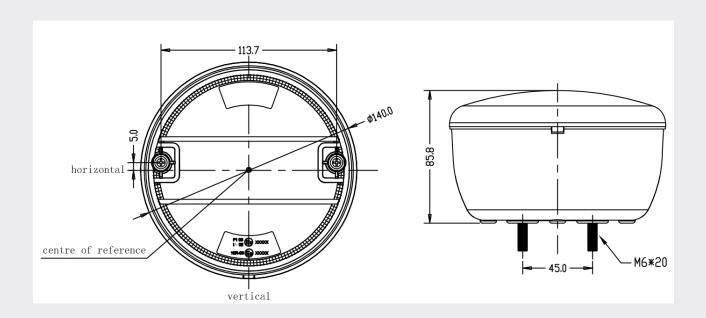

## **TECHNICAL DRAWING**

## **TECHNICAL SPECIFICATIONS**

| Type                  | 140mm Rear Fog / Reflex Round Lamp    |
|-----------------------|---------------------------------------|
| Voltage               | 10-30VDC                              |
| Power                 | 2.6W                                  |
| Current Draw          | 0.21A at 12VDC / 0.12A at 24VDC       |
| IP Rating             | IP67                                  |
| Material Construction | ABS housing, PMMA Lens                |
| Weight                | 0.500Kg                               |
| Dimensions            | Please see below                      |
| Operating Temperature | -40°C ~ +60°C                         |
| StorageTemperature    | -40°C ~ +60°C                         |
| Certificate           | CE, E Mark R3 Refex, R38 Fog, R10 EMC |