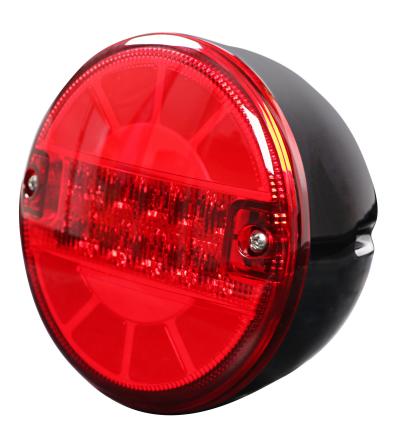

## 0-097-54 - 140mm Stop/Tail Round Lamp - 10-30VDC

Durite 140mm Stop/Tail Round Lamp. 10-30VDC. IP67. Fly Lead 200mm. Material: ABS housing PMMA lens. E Marked R148 Stop/Tail, R10 EMC

Additional Information

## **TECHNICAL SPECIFICATIONS**

| Туре                  | 140mm Stop/Tail Round Lamp                           |
|-----------------------|------------------------------------------------------|
| Voltage               | 10-30VDC                                             |
| Power                 | Stop 1.8W/Tail 1.7W                                  |
| Current Draw          | Stop 0.14A/Tail 0.12A at 12VDC / 0.07A/0.06 at 24VDC |
| IP Rating             | IP67                                                 |
| Material Construction | ABS housing, PMMA Lens                               |
| Weight                | 0.500Kg                                              |
| Dimensions            | Please see below                                     |
| OperatingTemperature  | -40°C ~ +60°C                                        |
| StorageTemperature    | -40°C ~ +60°C                                        |
| Certificate           | CE, E Mark R7 Stop/Tail, R10 EMC                     |