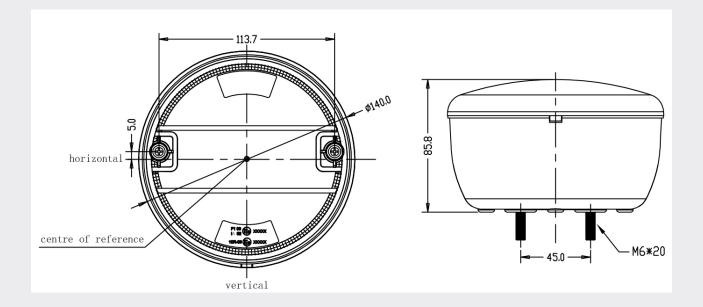

|
| Power                 | Stop 1.8W/Tail 1.7W                                  |
| Current Draw          | Stop 0.14A/Tail 0.12A at 12VDC / 0.07A/0.06 at 24VDC |
| IP Rating             | IP67                                                 |
| Material Construction | ABS housing, PMMA Lens                               |
| Weight                | 0.500Kg                                              |
| Dimensions            | Please see below                                     |
| OperatingTemperature  | -40°C ~ +60°C                                        |
| StorageTemperature    | -40°C ~ +60°C                                        |
| Certificate           | CE, E Mark R7 Stop/Tail, R10 EMC                     |

## **TECHNICAL DRAWING**