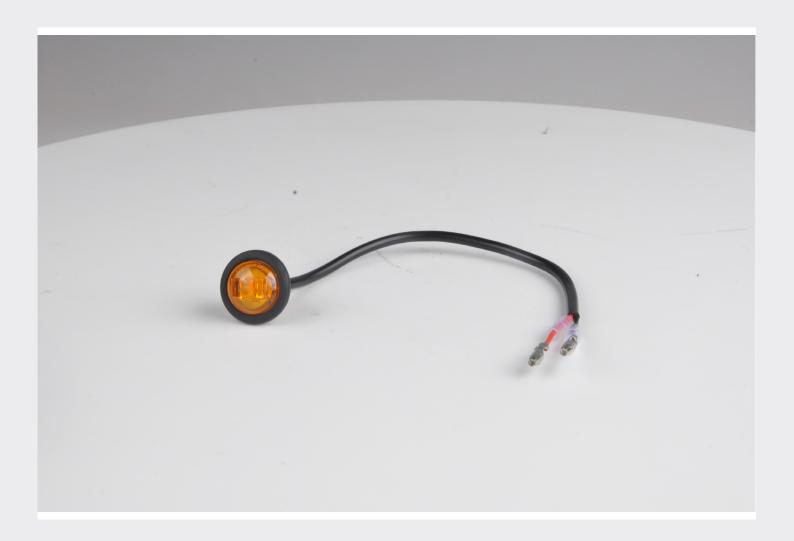

## TECHNICAL SPECIFICATIONS

Call 01255 555200 Email info@durite.co.uk Visit www.durite.co.uk

0-170-58 - Small AMBER Marker Lamp - 10-30VDC

Durite 25mm Amber Round Marker, 1 x SMD LED. 200mm fly lead. E Marked R91 + R10