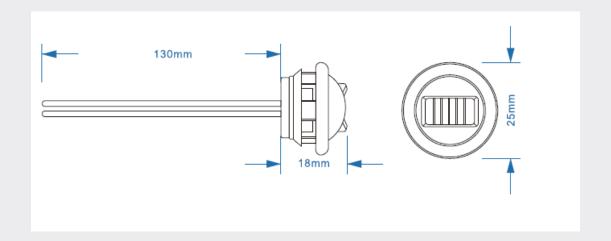

## **TECHNICAL SPECIFICATIONS**

| Type                  | Small Amber Round Marker    |
|-----------------------|-----------------------------|
| Voltage               | 10-30VDC                    |
| LED's                 | 1 x SMD LED                 |
| Power                 | 0.72W                       |
| Current Draw          | 0.03 at 12V / 0.015A at 24V |
| IP Rating             | IP67                        |
| Material Construction | PC                          |
| Weight                | 0.010Kg                     |
| Dimensions            | Diameter 25mm*L 18mm        |
| Operating Temperature | -30°C ~ +60°C               |
| StorageTemperature    | -30°C ~ +60°C               |
| Certificate           | CE, E Mark R91, R10 EMC     |

## **TECHNICAL DRAWING**