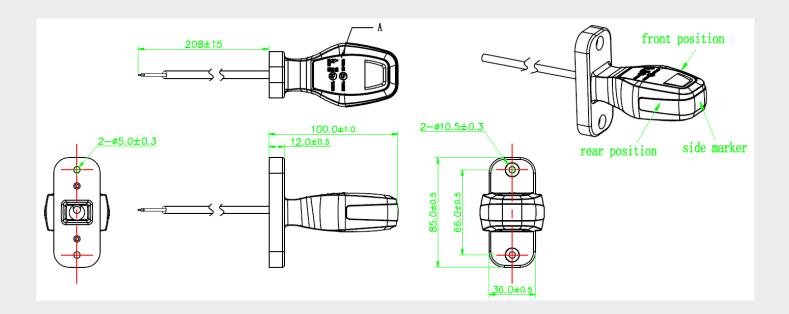

## TECHNICAL SPECIFICATIONS

| Туре                 | LED Stalk Marker Lamp - Front, Side, Rear Position |
|----------------------|----------------------------------------------------|
| Colour               | Clear, Amber, Red                                  |
| Voltage              | 12/24V                                             |
| Max Current          | 0.13A at 12VDC, 0.07A at 24VDC                     |
| Number of LED's      | 6 (2 LED's per function)                           |
| LED Power            | 1.8W                                               |
| Lens                 | Polycarbonate, PMMA                                |
| Housing              | Polycarbonate                                      |
| Weight               | 0.110Kg                                            |
| Dimensions           | Please see diagram below                           |
| IP Rating            | IP67                                               |
| OperatingTemperature | -40°C to +65°C                                     |
| Compliance           | E Marked ECE R10.05 EMC, R91, R7                   |

## **TECHNICAL DRAWING**