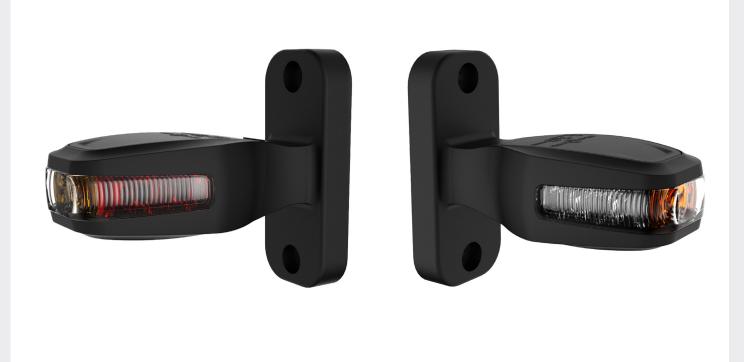

## 0-172-71 - Universal Stalk Marker Lamp, Front Side Rear Position - 10-30VDC

Durite Universal LED Stalk Lamp, Clear, Amber and Red LED's, 12/24v, 1.8W Max Power, IP67. 20cm fly lead. E Marked R7, R91, R10.05 EMC.