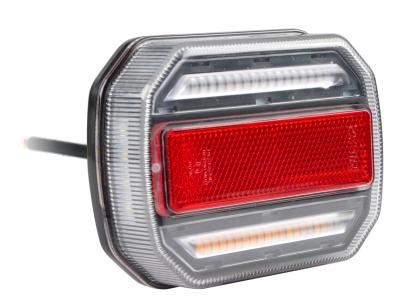

# 0-294-60 - LED Trailer Light with Progressive DI. 12/24VDC - RH

Durite LED Trailer Light RH Side - Position Light, Brake Light, Direction Indication, License Plate Light. IP65. Screw Mounted. 30cm Fly Leads. E Marked R4 (REG), R6 (DI), R7 (TAIL/STOP), R10.05 (EMC).

Additional Information:

RED = STOP
WHITE= -VE
YELLOW = DI
BLUE = TAIL / REGISTRATION