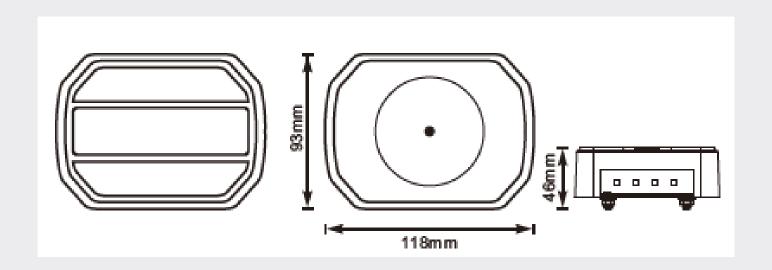

## **TECHNICAL DRAWING**

#### **TECHNICAL SPECIFICATIONS**

| Туре                  | LEDTrailer Light - STOP/TAIL/DI/REG          |
|-----------------------|----------------------------------------------|
| Voltage               | 10-30VDC                                     |
| Current               | DI 0.18A,TAIL/REG 0.11A, STOP 0.14A at 12VDC |
| Material Construction | PC                                           |
| Weight                | 0.190Kg                                      |
| Dimensions            | Please see diagram below                     |
| IP Rating             | IP65                                         |
| Operating Temperature | -20°C ~ +50°C                                |
| Compliance            | E Marked ECE R4, R6, R7, ECE R10.05 EMC      |