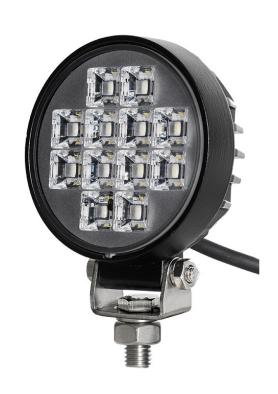

# 0-420-02 - 3" Reversing Round Work Lamp - Flood Beam

Durite 3" Reversing Worklamp. 9-32VDC. Flood beam. 12 x OSRAM 1W LED. 5000-6500k, 200mm Fly Lead. Diecast aluminum housing, stainless steel SS304 bracket, PC Lens. IP68. Black. About 50,000 hours life time. 900 Lumens. E Marked R10.05 EMC, R23 Reverse. CE, RoHS.

#### **TECHNICAL SPECIFICATIONS**

| Type                  | Reversing Work Lamp                       |
|-----------------------|-------------------------------------------|
| Voltage               | 9-32VDC                                   |
| LED's                 | 12 x 1W (OSRAM)                           |
| Power                 | 12W                                       |
| Current Draw          | 0.84A at 12V / 0.43A at 24V               |
| Lumens                | 900                                       |
| IP Rating             | IP68                                      |
| Material Construction | Aluminium Housing. PC Lens. Bracket SS304 |
| Weight                | 0.250Kg                                   |
| Dimensions            | Please see below                          |
| Operating Temperature | -45°C to +75°C                            |
| StorageTemperature    | -45°C to +75°C                            |
| Certificate           | CE. RoHS. E Mark R10 EMC, R23 Reverse.    |