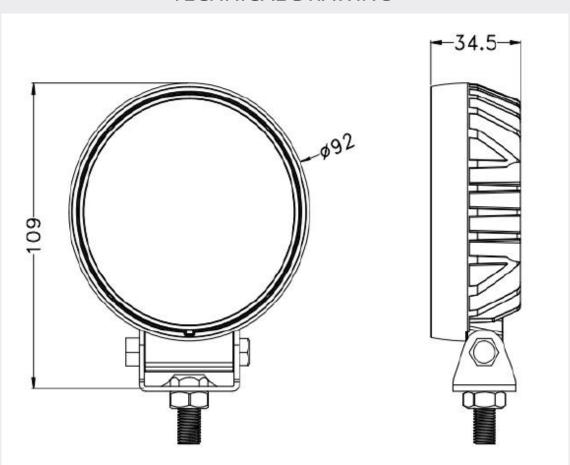

## **TECHNICAL DRAWING**

#### **TECHNICAL SPECIFICATIONS**

| Type                  | Reversing Work Lamp.                      |
|-----------------------|-------------------------------------------|
| Voltage               | 9-32VDC                                   |
| LED's                 | 16 x 1W (OSRAM)                           |
| Power                 | 16W                                       |
| Current Draw          | 1.01A at 12V / 0.51A at 24V               |
| Lumens                | 1200                                      |
| IP Rating             | IP68                                      |
| Material Construction | Aluminium Housing. PC Lens. Bracket SS304 |
| Weight                | 0.330Kg                                   |
| Dimensions            | Please see below                          |
| Operating Temperature | -45°C to +75°C                            |
| StorageTemperature    | -45°C to +75°C                            |
| Certificate           | CE. RoHS. E Mark R10 EMC, R23 Reverse.    |