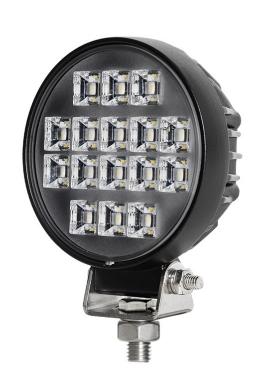

# 0-420-03 - 3.5" Reversing Round Work Lamp - Flood Beam

Durite 3.5" Reversing Worklamp. 9-32VDC. Flood beam. 16 x OSRAM 1W LED. 5000-6500k, 200mm Fly Lead. Diecast aluminum housing, stainless steel SS304 bracket, PC Lens. IP68. Black. About 50,000 hours life time. 1200 Lumens. E Marked R10.05 EMC, R23 Reverse. CE, RoHS.

#### **TECHNICAL SPECIFICATIONS**

| Type                  | Reversing Work Lamp.                      |
|-----------------------|-------------------------------------------|
| Voltage               | 9-32VDC                                   |
| LED's                 | 16 x 1W (OSRAM)                           |
| Power                 | 16W                                       |
| Current Draw          | 1.01A at 12V / 0.51A at 24V               |
| Lumens                | 1200                                      |
| IP Rating             | IP68                                      |
| Material Construction | Aluminium Housing. PC Lens. Bracket SS304 |
| Weight                | 0.330Kg                                   |
| Dimensions            | Please see below                          |
| Operating Temperature | -45°C to +75°C                            |
| StorageTemperature    | -45°C to +75°C                            |
| Certificate           | CE. RoHS. E Mark R10 EMC, R23 Reverse.    |