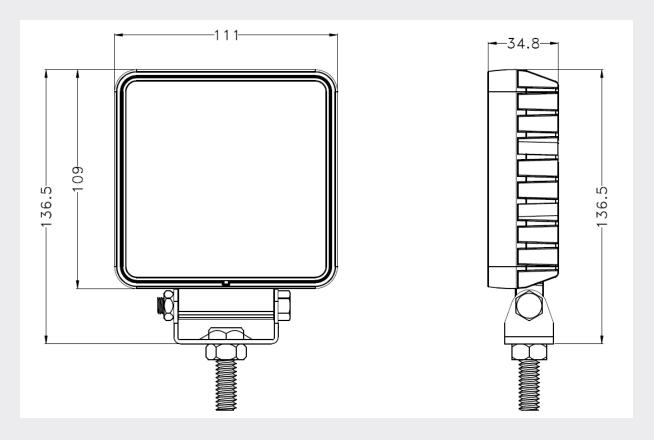

## **TECHNICAL DRAWING**

## **TECHNICAL SPECIFICATIONS**

| Туре                  | Work Lamp Square with toggle ON/OFF switch |
|-----------------------|--------------------------------------------|
| Voltage               | 10-30VDC                                   |
| LED's                 | 30 x 1W (OSRAM)                            |
| Power                 | 30W                                        |
| Current Draw          | 2.1A @ 12V/ 1.05A @ 24V                    |
| Lumens                | 2500 Lumens                                |
| IP Rating             | IP67                                       |
| Material Construction | Aluminium with PC Lens. Bracket SS304      |
| Weight                | 0.580Kg                                    |
| Dimensions            | Please see below                           |
| Operating Temperature | $-40^{\circ}C \sim +60^{\circ}C$           |
| Storage Temperature   | -45°C ~ +65°C                              |
| Certificate           | CE, E Mark R10 EMC                         |