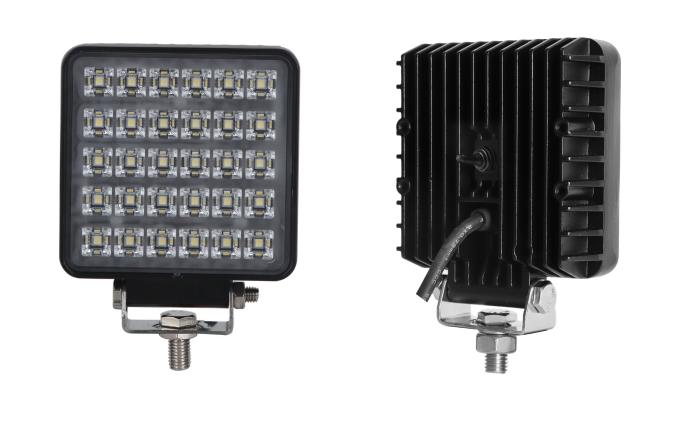

## 0-420-04 - 10-30V Work Lamp with OSRAM LED's and Hive Lens

Durite 4" Square Worklamp with OSRAM LED's and hive lens for ultimate light distribution. 10-30V. 30W, Osram 1W/LED. Diecast aluminum housing with toggle ON/OFF switch, stainless steel SS304 bracket. Flood beam. IP67. Black. About 50,000 hours life time. 2500 Lumens. Lux :1 lux @ 80 meter. E Marked R10.

## **TECHNICAL SPECIFICATIONS**

| Туре                  | Work Lamp Square with toggle ON/OFF switch |
|-----------------------|--------------------------------------------|
| Voltage               | 10-30VDC                                   |
| LED's                 | 30 x 1W (OSRAM)                            |
| Power                 | 30W                                        |
| Current Draw          | 2.1A @ 12V/ 1.05A @ 24V                    |
| Lumens                | 2500 Lumens                                |
| IP Rating             | IP67                                       |
| Material Construction | Aluminium with PC Lens. Bracket SS304      |
| Weight                | 0.580Kg                                    |
| Dimensions            | Please see below                           |
| Operating Temperature | $-40^{\circ}C \sim +60^{\circ}C$           |
| Storage Temperature   | -45°C ~ +65°C                              |
| Certificate           | CE, E Mark R10 EMC                         |