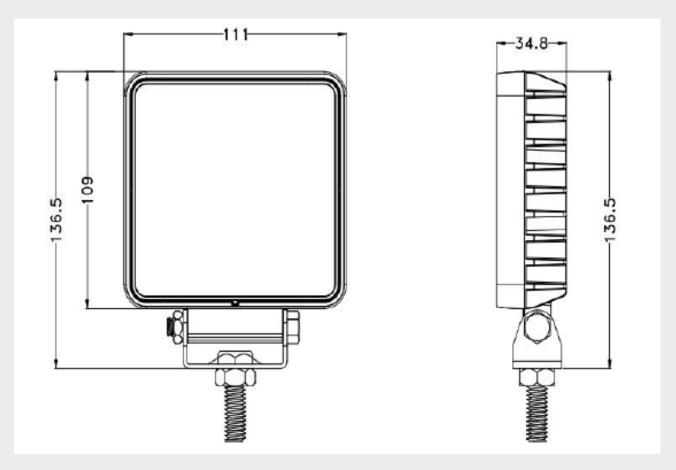

## **TECHNICAL DRAWING**

#### **TECHNICAL SPECIFICATIONS**

| Type                  | Reversing Work Lamp.                      |
|-----------------------|-------------------------------------------|
| Voltage               | 9-32VDC                                   |
| LED's                 | 16 x 1W (OSRAM)                           |
| Power                 | 16W                                       |
| Current Draw          | 1.01A at 12V / 0.51A at 24V               |
| Lumens                | 1200                                      |
| IP Rating             | IP68                                      |
| Material Construction | Aluminium Housing. PC Lens. Bracket SS304 |
| Weight                | 0.330Kg                                   |
| Dimensions            | Please see below                          |
| Operating Temperature | -45°C to +75°C                            |
| StorageTemperature    | -45°C to +75°C                            |
| Certificate           | CE. RoHS. E Mark R10 EMC, R23 Reverse.    |