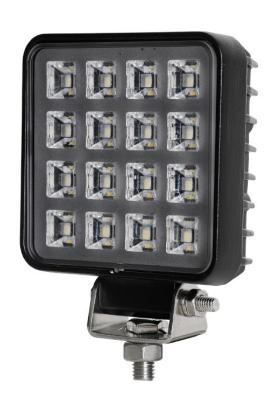

# 0-420-07 - 3.5" Reversing Square Work Lamp - Flood Beam

Durite 3.5" Reversing Worklamp. 9-32VDC. Flood beam. 16 x OSRAM 1W LED. 5000-6500k, 200mm Fly Lead. Diecast aluminum housing, stainless steel SS304 bracket, PC Lens. IP68. Black. About 50,000 hours life time. 1200 Lumens. E Marked R10.05 EMC, R23 Reverse. CE, RoHS.

#### **TECHNICAL SPECIFICATIONS**

| Type                  | Reversing Work Lamp.                      |
|-----------------------|-------------------------------------------|
| Voltage               | 9-32VDC                                   |
| LED's                 | 16 x 1W (OSRAM)                           |
| Power                 | 16W                                       |
| Current Draw          | 1.01A at 12V / 0.51A at 24V               |
| Lumens                | 1200                                      |
| IP Rating             | IP68                                      |
| Material Construction | Aluminium Housing. PC Lens. Bracket SS304 |
| Weight                | 0.330Kg                                   |
| Dimensions            | Please see below                          |
| Operating Temperature | -45°C to +75°C                            |
| StorageTemperature    | -45°C to +75°C                            |
| Certificate           | CE. RoHS. E Mark R10 EMC, R23 Reverse.    |