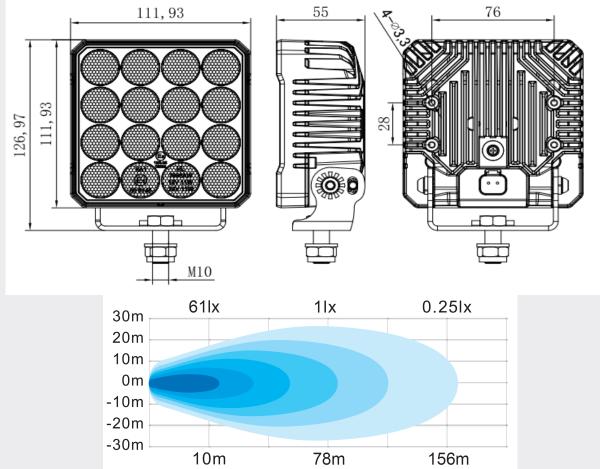

## **TECHNICAL SPECIFICATIONS**

| Туре                  | Worklight with Amber Warning (R65 Approved) |
|-----------------------|---------------------------------------------|
| Voltage               | 10-30VDC                                    |
| LED's                 | Clear 16 x OSRAM LED, Amber 16 x LED3030    |
| Power                 | Clear: 80W, Amber 11W                       |
| Current Draw          | Clear 6.7A at 12V. Amber 0.90A at 12V       |
| Lumens / Lux          | 6431 Lumens / 61Lux at 10M                  |
| IP Rating             | IP67 / IP69K                                |
| Material Construction | Aluminium with PC Lens. Bracket SS304       |
| Weight                | 0.502Kg                                     |
| Dimensions            | Please see below                            |
| Operating Temperature | -30°C to +65°C                              |
| Storage Temperature   | -40°C to +85°C                              |
| Certificate           | CE, E Mark R10, R65                         |

## **TECHNICAL DRAWING**

The information contained in this document is correct to the best of our knowledge and subject to change at any time without notice.