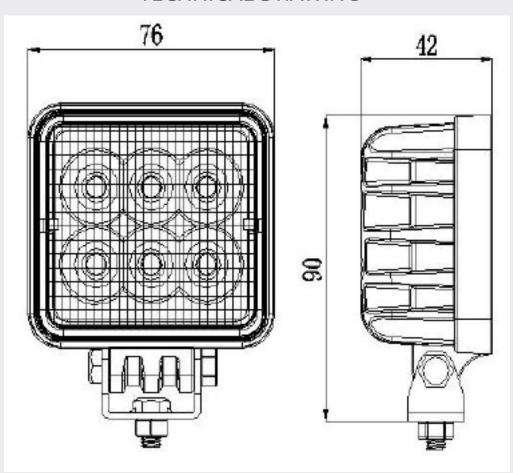

VDC                               |
| LED's                 | 6 x 3W                                 |
| Power                 | 18W                                    |
| Current Draw          | 0.9A @ 12V/ 0.45A @ 24V                |
| Lumens                | 1440 Raw Lumens, 1080 Effective Lumens |
| IP Rating             | IP68                                   |
| Material Construction | Aluminium with PC Lens. Bracket SS304  |
| Weight                | 0.250Kg                                |
| Dimensions            | Please see below                       |
| Operating Temperature | -45°C ~ +65°C                          |
| Storage Temperature   | -45°C ~ +65°C                          |
| Certificate           | CE, E Mark R10 EMC, R23 Reverse        |

## **TECHNICAL DRAWING**