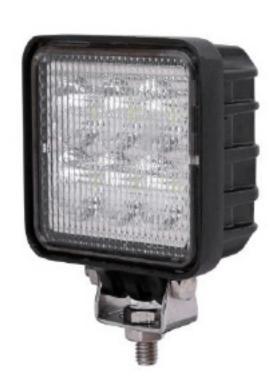

# 0-420-39 - 10-30V Reverse Flood Worklamp with ECE R23 / R10.05

Durite reversing worklamp with flood beam. 10-30V. 6 x 3W CREE LED's. 1440 Raw Lumens. IP68. 50,000 hours lifespan. Diecast aluminum housing. Durable polycarbonate lens. Stainless steel hardware ECE R23 and R10.05 approved.

### **TECHNICAL SPECIFICATIONS**

| Туре                  | Reversing Work Lamp                    |
|-----------------------|----------------------------------------|
| Voltage               | 10-30VDC                               |
| LED's                 | 6 x 3W                                 |
| Power                 | 18W                                    |
| Current Draw          | 0.9A @ 12V/ 0.45A @ 24V                |
| Lumens                | 1440 Raw Lumens, 1080 Effective Lumens |
| IP Rating             | IP68                                   |
| Material Construction | Aluminium with PC Lens. Bracket SS304  |
| Weight                | 0.250Kg                                |
| Dimensions            | Please see below                       |
| Operating Temperature | -45°C ~ +65°C                          |
| Storage Temperature   | -45°C ~ +65°C                          |
| Certificate           | CE, E Mark R10 EMC, R23 Reverse        |