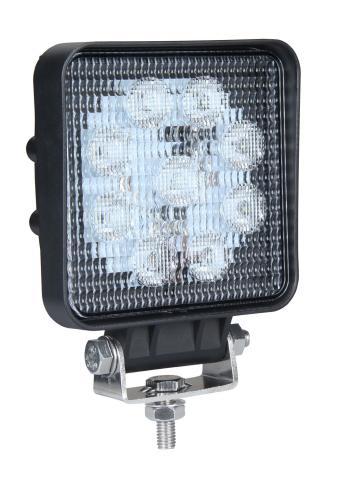

# 0-420-41 4" Square Worklamp with DT Connector

Durite 4" Square Worklamp with DT Connector: 27W LED. E Marked R10.