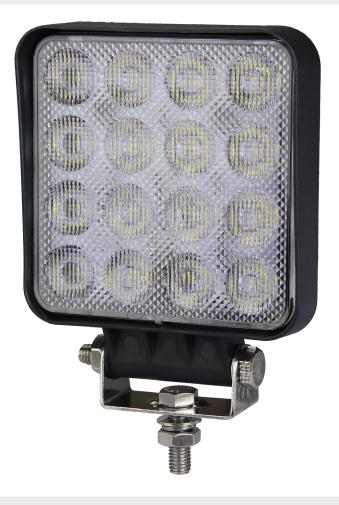

## 0-420-48RC - 16 LED worklamp with ABS Housing

A robust 16 x 2 watt 12/24 volt LED work lamp. 5000-6500k. Low current draw, 0.5 amp at 12 volt dc. Black ABS case, polycarbonate lens, supplied with stainless steel adjustable bracket and 300mm flying lead. Protected to IP69K. E Marked R10 EMC.