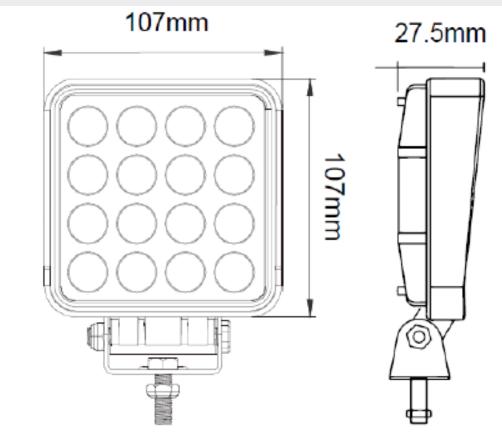

|
| Power                 | 32W                                            |
| Current Draw          | 1.25 @ 12V/ 0.63A @ 24V                        |
| Lumens                | 1800 Lumens                                    |
| IP Rating             | IP69K                                          |
| Material Construction | ABS with PC Lens. Bracket SS304                |
| Weight                | 0.220Kg                                        |
| Dimensions            | Please see below                               |
| Operating Temperature | $-45^{\circ}\text{C} \sim +60^{\circ}\text{C}$ |
| Storage Temperature   | $-45^{\circ}\text{C} \sim +60^{\circ}\text{C}$ |
| Certificate           | CE, E Mark R10 EMC                             |

## **TECHNICAL DRAWING**