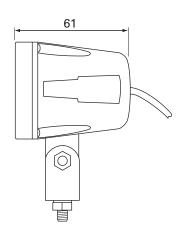

## Technical Drawing (not to scale)

Operating temperature - 40°C to +60°C

Weight 330g

**Dimensions** I 51 x w 61 x h 82mm

Certification CE

The information contained in this document is correct to the best of our knowledge at the time of printing. However, specifications may change at any time without notice.