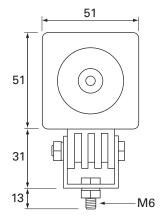

## Technical Drawing (not to scale)

Operating temperature - 40°C to +60°C

Weight 330g

**Dimensions** I 51 x w 61 x h 82mm

Certification CE

The information contained in this document is correct to the best of our knowledge at the time of printing. However, specifications may change at any time without notice.