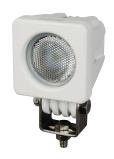

## **Technical Information Sheet**

Part No. 0-420-53

A powerful and compact single 10 watt 12/24 volt LED work lamp, produces 100 watt halogen equivalent. Low current draw, 0.7 amp at 12 volt dc. White powder coated die cast aluminium case, polycarbonate lens, supplied with stainless steel adjustable bracket and 350mm flying lead. The lamp can be linked with additional units. Protected to IP67. I 51 x w 61 x h 82mm.

## **Specification**

Type LED work lamp Voltage 10-30 volt dc

Current 0.7 amp at 12 volt dc

**LED** 10 watt Illumination 800 lumens LED Lifespan 30,000 hrs Lens Glass

Die cast aluminium Housing

Protection **IP67** 