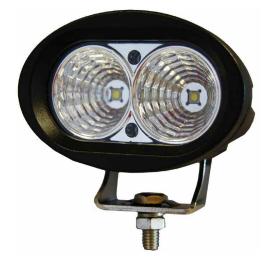

## Part No. 0-420-60

A powerful and compact 2 x 5 watt 10-48 volt CREE LED work lamp. 1000 Lumen's. Diecast aluminum housing, supplied with stainless steel bracket. Protected to IP68. I 98 x w 80 x h 70mm.