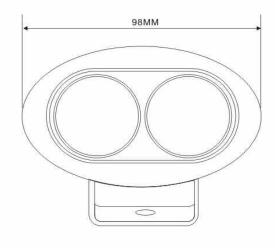

## Part No. 0-420-60

A powerful and compact 2 x 5 watt 10-48 volt CREE LED work lamp. 1000 Lumen's. Diecast aluminum housing, supplied with stainless steel bracket. Protected to IP68. I 98 x w 80 x h 70mm.

### Technical Drawing (not to scale)

#### **Specification**

| Type<br>Voltage<br>LED's  | LED work lamp<br>10-48 volt dc<br>2 x 5W (5000-6000K) |
|---------------------------|-------------------------------------------------------|
| Current Draw              | 0.73A@12V / 0.36A @24VDC                              |
| Lumens                    | 1000Lm                                                |
| Housing                   | Die Cast Aluminum                                     |
| Lens                      | Polycarbonate                                         |
| Degree of protection (IP) | IP68                                                  |
| Operating temperature     | -40°C to +85°C                                        |
| Weight                    | 430g                                                  |
| Lifespan                  | 50,000 Hours                                          |
| Dimensions                | I 98 x w 80 x h 70mm                                  |
| Approvals                 | CE                                                    |