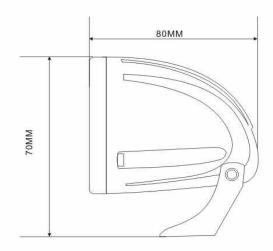

## Part No. 0-420-60

A powerful and compact 2 x 5 watt 10-48 volt CREE LED work lamp. 1000 Lumen's. Diecast aluminum housing, supplied with stainless steel bracket. Protected to IP68. I 98 x w 80 x h 70mm.

### Technical Drawing (not to scale)

#### **Specification**

| Type<br>Voltage<br>LED's  | LED work lamp<br>10-48 volt dc<br>2 x 5W (5000-6000K) |
|---------------------------|-------------------------------------------------------|
| Current Draw              | 0.73A@12V / 0.36A @24VDC                              |
| Lumens                    | 1000Lm                                                |
| Housing                   | Die Cast Aluminum                                     |
| Lens                      | Polycarbonate                                         |
| Degree of protection (IP) | IP68                                                  |
| Operating temperature     | -40°C to +85°C                                        |
| Weight                    | 430g                                                  |
| Lifespan                  | 50,000 Hours                                          |
| Dimensions                | I 98 x w 80 x h 70mm                                  |
| Approvals                 | CE                                                    |