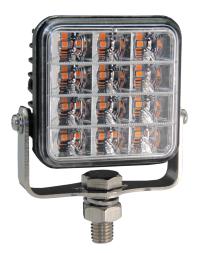

#### Part No. 0-442-00

Durite's LED Work light Warning Lamp. ECE R65. 10-30VDC.12 amber LEDs. 10 Flash Patterns, 8.5W Max PC Lens, Aluminum Alloy Housing. IP67 Bracket/Surface mount. Working Temperature:-30 ~65°C. 0.4m flying leads.

Additional Information: Wire Colours Red = +VE Black = -VE Blue= Flash Pattern Select / Sync Green = Asynchronization

Technical Drawing (not to scale)