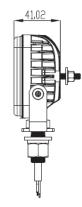

Additional Information: Wire Colours Red = +VE Black = -VE Blue= Flash Pattern Select / Sync Green = Asynchronization

Technical Drawing (not to scale)