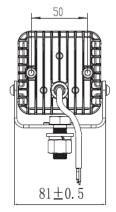

Additional Information: Wire Colours Red = +VE Black = -VE Blue= Flash Pattern Select / Sync Green = Asynchronization

Technical Drawing (not to scale)