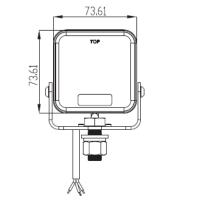

Additional Information: Wire Colours Red = +VE Black = -VE Blue= Flash Pattern Select / Sync Green = Asynchronization

Technical Drawing (not to scale)