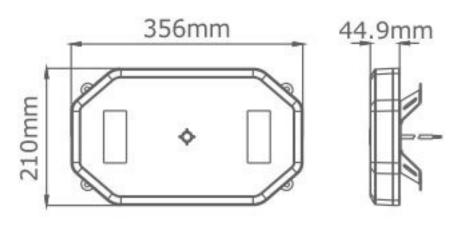

## Technical Drawing (not to scale)

#### **Specification**

Type LED Light Bar

Colour Amber Voltage 12/24V

Current 2.55A @ 12VDC

Number of LED's 36 LED Power 36W

Lens Polycarbonate

Housing ABS Weight 1.7Kg

Dimensions Please see above diagram