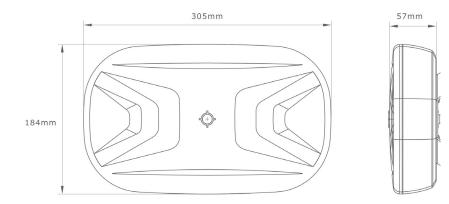

#### Technical Drawing (not to scale)

#### **Specification**

| Туре            | LED Light Bar        |
|-----------------|----------------------|
| Colour          | Amber                |
| Voltage         | 12/24V               |
| Current         | 3A @ 12VDC           |
| Number of LED's | 72                   |
| LED Power       | 0.5W                 |
| Lens            | Polycarbonate        |
| Housing         | ABS                  |
| Weight          | 1.5Kg                |
| Dimensions      | 305*184*57mm         |
| IP Rating       | IP67                 |
| Flash Patterns  | 10                   |
| Compliance      | E Marked ECE R10 EMC |
|                 |                      |