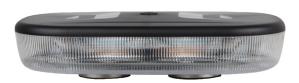

#### Part No. 0-443-37

LED Beacon Light Bar, Amber, 12/24v, Magnetic Mount (Speed Rated 70MPH), 10 Flash Patterns, 72 x 0.5W LED's, 36W Max Power. IP67. 4.5M Flying Leads, E Marked R10 EMC.