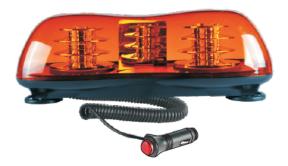

#### Part No. 0-443-85

Durite Peanut Style Light bar. LED, 12/24VDC Magnetic Base. Comes with 4M coiled cable with cigarette plug and momentary switch. IP56. Single, Double and Rotating Flash. 125+/- 1rpm for single flash 250+/- 1rpm for double flash. ECE R65 + R10 EMC. Speed Rating 70MPH.

#### Additional Information:

To select flash pattern press the red momentary switch on the cigarette plug.