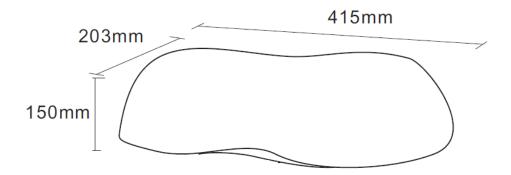

#### Technical Drawing (not to scale)

#### Specification

Type Voltage rating Power Current No. Of LED's Operating temperature Material Dimensions Approvals Protection

LED Beacon Magnetic Base 12/24V (DC) 48W 1.1A @ 12VDC 36 -30 / +50 °C PC Lens, ABS Housing See above diagram E Mark ECE R65, EMC R10 IP56