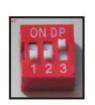

# 0-445-27 -10-30VDC Three Bolt Amber Lens Beacon with 3 Flash Patterns

Durite Three Bolt Amber Lens Amber Beacon with 3 flash patterns (Single, Double and Rotating Flash - See image below to select). 10-30v, 24 x 3W Amber LED's. E Marked R65 + R10 EMC.

Single Flashing Mode

Double Flashing Mode

Rotating Mode