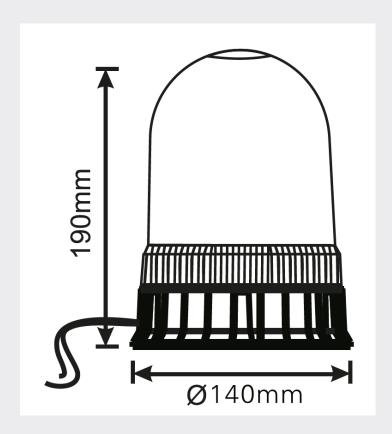

#### **TECHNICAL DRAWING**

## **TECHNICAL SPECIFICATIONS**

| Туре                  | Three Bolt Amber Lens Amber Beacon    |
|-----------------------|---------------------------------------|
| Voltage               | 10-30VDC                              |
| LED's                 | 24 x 3W                               |
| Power                 | 72W                                   |
| Current Draw          | 2.36A@ 12V/ 1.18A @ 24V (Max Current) |
| IP Rating             | IP65                                  |
| Material Construction | ABS Base with PC Lens.                |
| Weight                | 0.660Kg                               |
| Dimensions            | Please see below                      |
| Operating Temperature | -30°C to +50°C                        |
| Certificate           | CE, E Mark R65 + R10 EMC              |