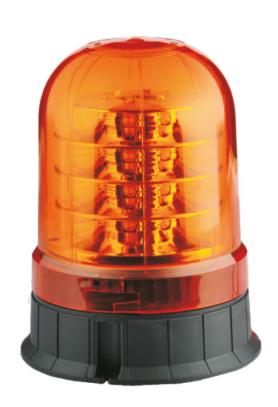

# 0-445-27 -10-30VDC Three Bolt Amber Lens Beacon with 3 Flash Patterns

Durite Three Bolt Amber Lens Amber Beacon with 3 flash patterns (Single, Double and Rotating Flash - See image below to select). 10-30v, 24 x 3W Amber LED's. E Marked R65 + R10 EMC.

Single Flashing Mode

Double Flashing Mode

Rotating Mode