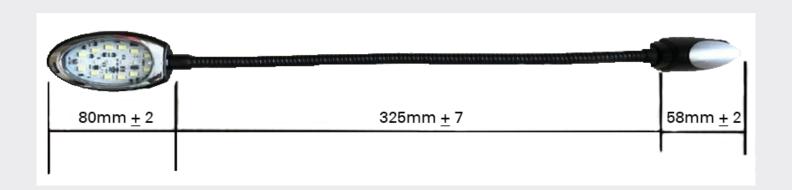

## **TECHNICAL SPECIFICATIONS**

| Type                  | Map Light with Night Light Function |
|-----------------------|-------------------------------------|
| Voltage               | 12v                                 |
| LED's                 | 12 (6 LED Red Night Light Function) |
| Power                 | 1.5W                                |
| Current Draw          | 0.13A @ 12V                         |
| Lumens                | 128 Lumens                          |
| IP Rating             | N/A                                 |
| Material Construction | Iron Flexible Tube with ABS Base    |
| Weight                | 0.130Kg                             |
| Dimensions            | Please see diagram below            |
| Certificate           | CE                                  |

### **TECHNICAL DRAWING**