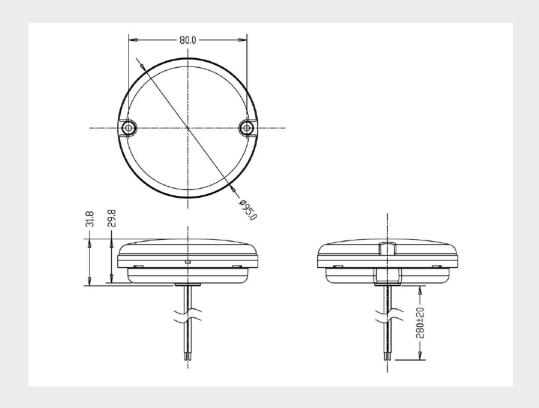

# **TECHNICAL DRAWING**

# **TECHNICAL SPECIFICATIONS**

| Type                  | 95mm Stop/Tail Round Lamp                         |
|-----------------------|---------------------------------------------------|
| Voltage               | 10-30VDC                                          |
| Power                 | Stop 2.3W/Tail 2.0W                               |
| Current Draw          | Stop 0.19A/Tail 0.17A at 12V / 0.10A/0.09A at 24V |
| IP Rating             | IP67                                              |
| Material Construction | ABS housing, PMMA Lens                            |
| Weight                | 0.180Kg                                           |
| Dimensions            | Please see below                                  |
| Operating Temperature | -40°C ~ +60°C                                     |
| StorageTemperature    | -40°C ~ +60°C                                     |
| Certificate           | CE, E Mark R7 Stop/Tail, R10 EMC                  |