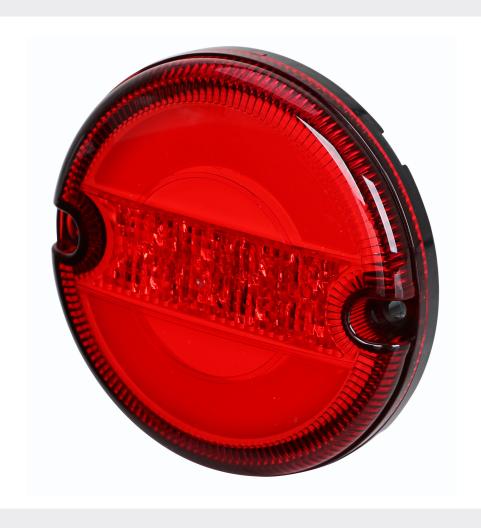

# 0-767-44 - 95mm Stop/Tail Round Lamp - 10-30VDC

Durite 95mm Stop/Tail Round Lamp. 10-30VDC. IP67. Fly Lead 300mm. Material: ABS housing PMMA lens. E Marked R7 Stop Taill, R10 EMC.

#### **Additional Information**

Wire Colours: RED = STOP WHITE = TAIL BLACK = Earth -VE