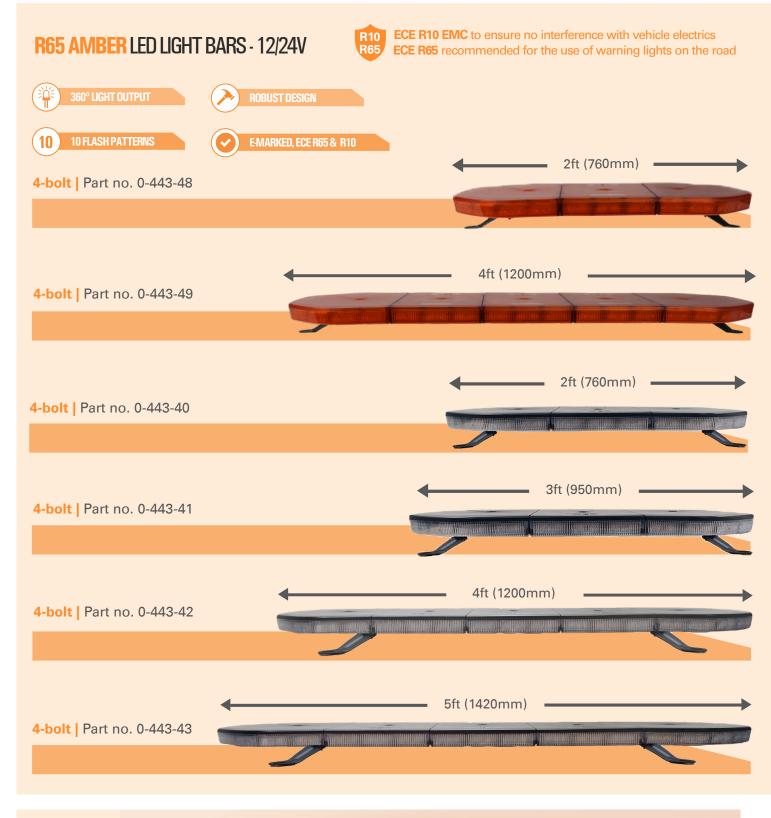

### **MINI AMBER** LED LIGHT BARS

10 FLASH PATTERNS

E-MARKED, ECE & R10

4-bolt Part no. 0-443-44

— 1ft (276mm) →

1-bolt Part no. 0-443-46

Magnetic Part no. 0-443-45

Magnetic Part no. 0-443-37