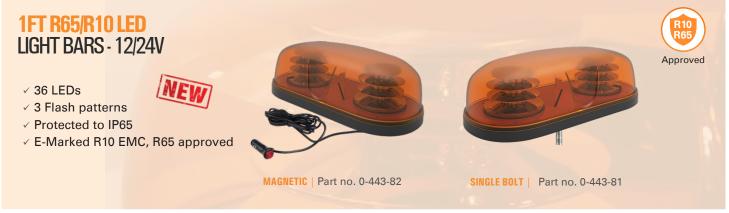

### **MINI AMBER** LED LIGHT BARS

10 FLASH PATTERNS

E-MARKED, ECE & R10

4-bolt Part no. 0-443-44

— 1ft (276mm) →

1-bolt Part no. 0-443-46

Magnetic Part no. 0-443-45

Magnetic Part no. 0-443-37