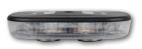

### R65/R10 MINI AMBER **LED LIGHT BARS**

- √ 1ft (280mm)
- √ 10 Flash patterns, 24 LEDs
- ✓ Waterproof, IP65

ECE R65 & ECE R10.05 EMC

SINGLE BOLT 72W | Part no. 0-443-01 MAGNETIC 72W | Part no. 0-443-02