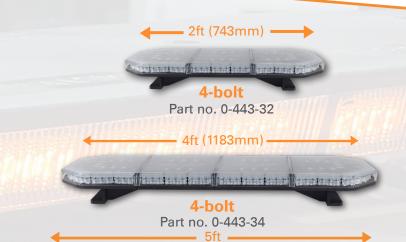

### PREMIUM R65/R10 LED LIGHT BARS - 12/24V

19 FLASH PATTERNS

E-MARKED, ECE R65 & EMC R10

Part no. 0-443-31

gravitas (| cartantina | cartantina | matantina | cartant 4-bolt

Part no. 0-443-33

HIGH QUALITY LED WORK LAMPS