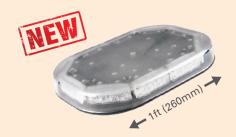

- ✓ 0.75ft (260mm)
- √ 10 Flash patterns, 30 LEDs
- ✓ Waterproof, IP65

ECE R65 & ECE R10.05 EMC

SINGLE BOLT 90W | Part no. 0-443-17 MAGNETIC 90W | Part no. 0-443-18