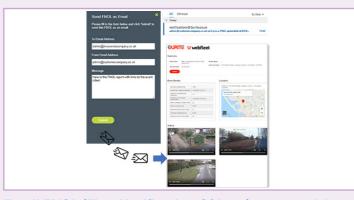

## **Email FNOL (First Notification Of Loss) reports with**

Easily generate a FNOL report with the video evidence which can be shared with your insurance service provider