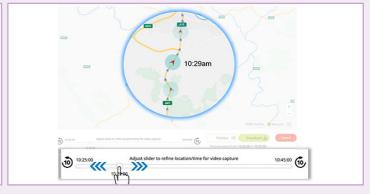

#### Retrieve video evidence by time, vehicle & location

• Retrieving incident videos couldn't be simpler. You can either use the vehicles registration, the event location and time on map view to pinpoint the exact moment of where and when the event was triggered