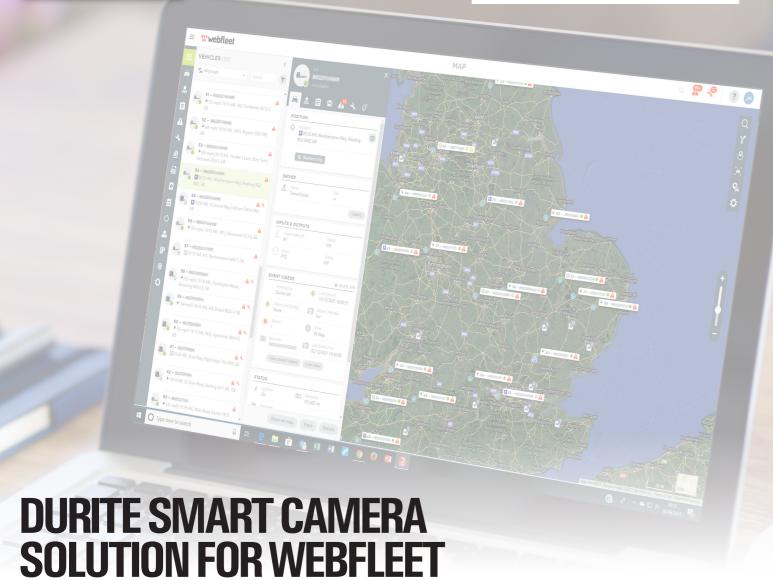

#### Access videos directly from the Webfleet portal

The Durite Smart Camera Solution is now fully integrated with Webfleet, you can easily access all your fleet videos without leaving the telematics platform

## View camera status & incident alerts on the event

• Get instant alert updates if an event is triggered, or if there is video loss and view live status of the cameras

#### Retrieve video evidence by time, vehicle & location

• Retrieving incident videos couldn't be simpler. You can either use the vehicles registration, the event location and time on map view to pinpoint the exact moment of where and when the event was triggered

### Access 'Live View' of vehicle directly from Webfleet

Live video can be streamed from each vehicle and viewed without leaving the platform

WANT TO SEE IT IN ACTION? Contact us today to request a demo, Email sales@durite.co.uk or Call us +44 (0) 1255 555 200