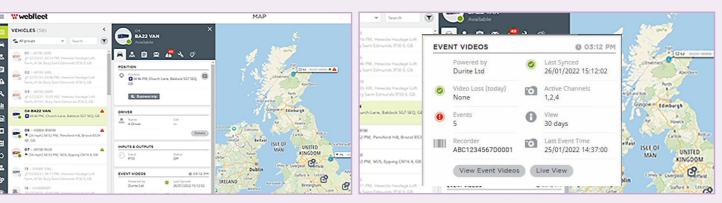

#### Access videos directly from the Webfleet portal

The Durite Smart Camera Solution is now fully integrated with Webfleet, you can easily access all your fleet videos without leaving the telematics platform

## View camera status & incident alerts on the event

• Get instant alert updates if an event is triggered, or if there is video loss and view live status of the cameras

#### Incident videos are automatically saved to the cloud

• The system uses AI to detect possible incidents and automatically retrieves the video from the vehicles mobile DVR using Webfleet's telematics data. The footage is then automatically uploaded to one of the most secure cloud services 'Microsoft Azure'