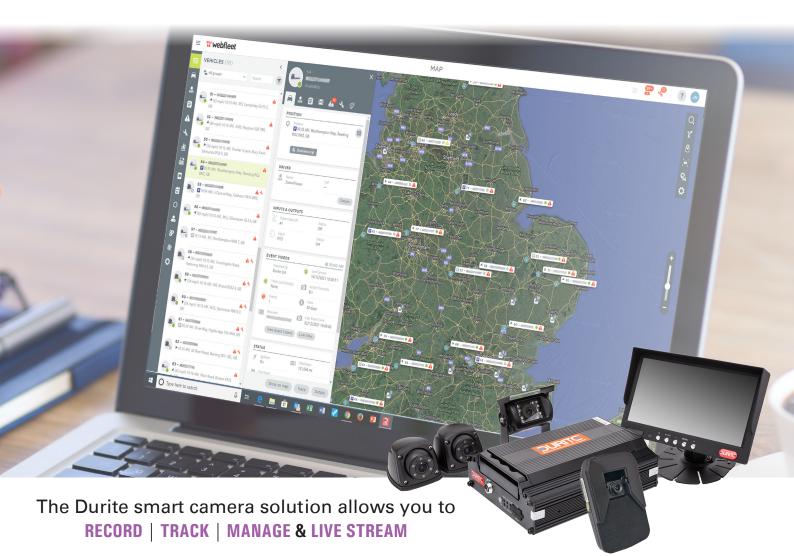

## THE TRUSTED QUALITY BRAND FOR PROFESSIONALS

With Durite Smart Cameras you can now record, track, manage & live stream straight from the Webfleet platform.

#### Access videos directly from the Webfleet portal

The Durite Smart Camera Solution is now fully integrated with Webfleet, you can easily access all your fleet videos without leaving the telematics platform

## View camera status & incident alerts on the event

• Get instant alert updates if an event is triggered, or if there is video loss and view live status of the cameras

#### Retrieve video evidence by time, vehicle & location

• Retrieving incident videos couldn't be simpler. You can either use the vehicles registration, the event location and time on map view to pinpoint the exact moment of where and when the event was triggered

### Access 'Live View' of vehicle directly from Webfleet

Live video can be streamed from each vehicle and viewed without leaving the platform

WANT TO SEE IT IN ACTION? Contact us today to request a demo, Email sales@durite.co.uk or Call us +44 (0) 1255 555 200