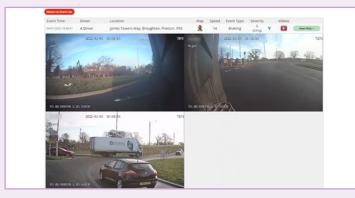

#### Retrieve video evidence by time, vehicle & location

• Retrieving incident videos couldn't be simpler. You can either use the vehicles registration, the event location and time on map view to pinpoint the exact moment of where and when the event was triggered